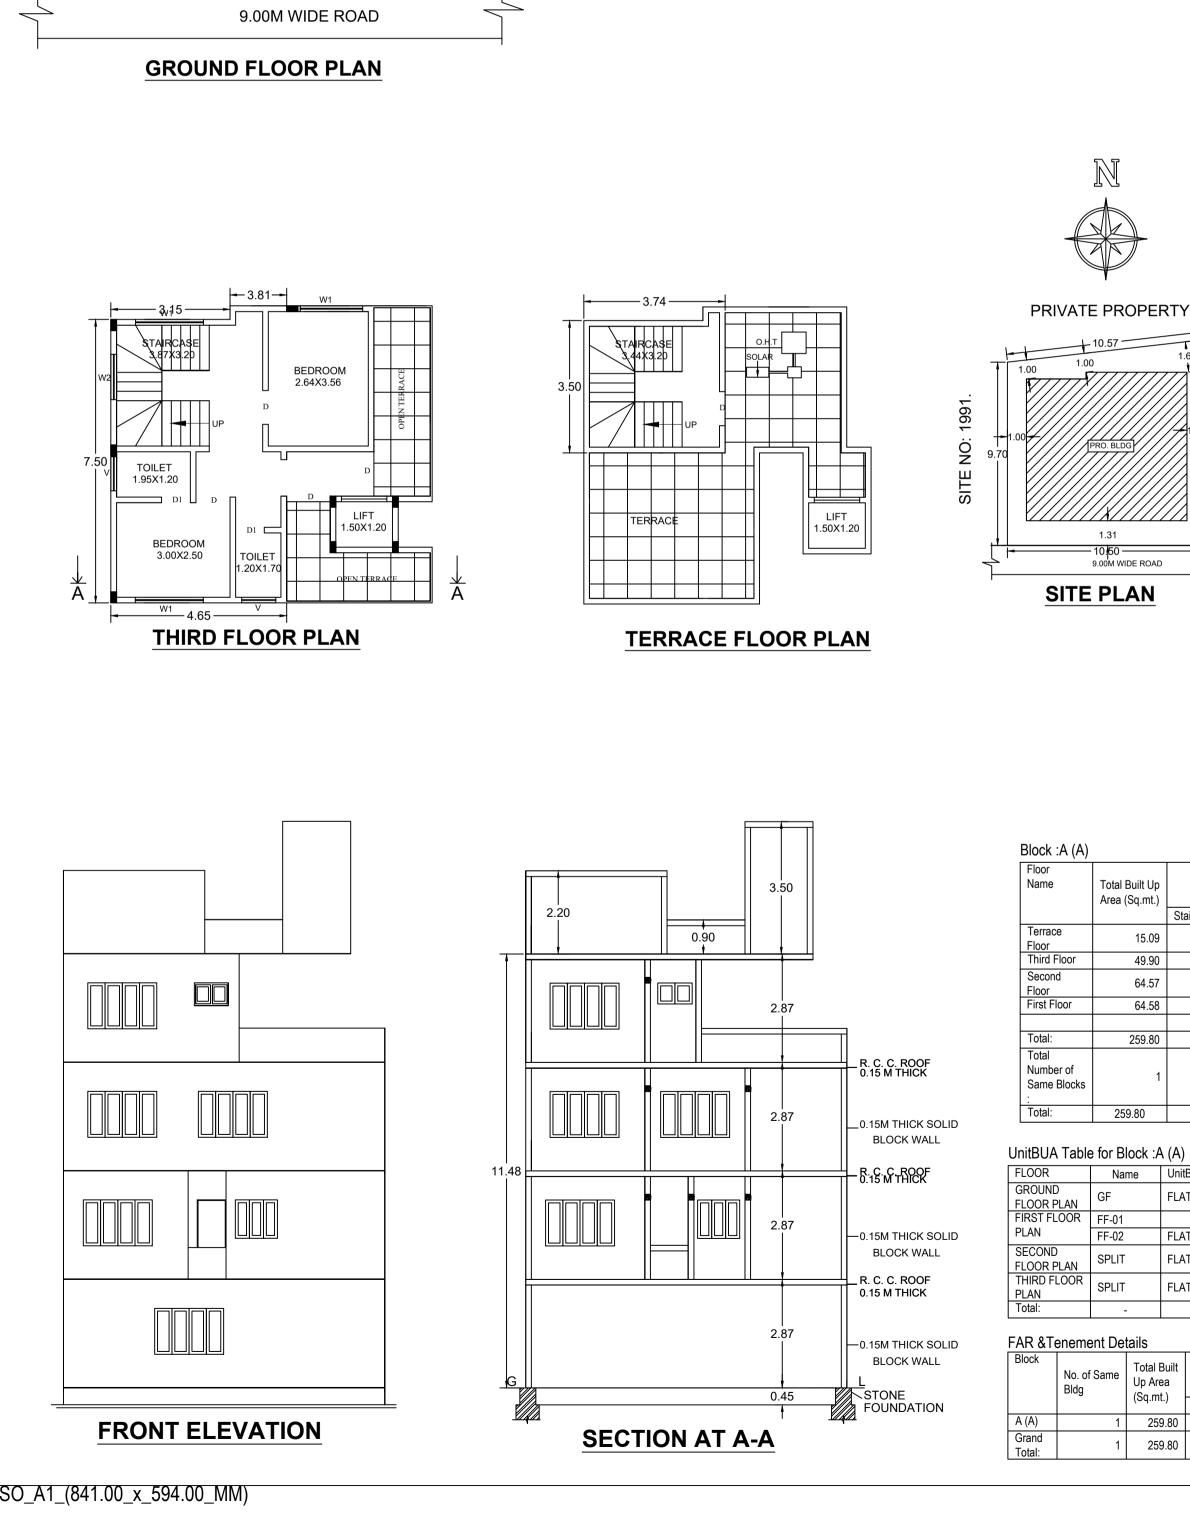

| Total Built Up<br>Area (Sq.mt.) | I         | Deductions ( | Area in Sq.mt.) |         | Proposed<br>FAR Area<br>(Sq.mt.) | Total FAR<br>Area<br>(Sq.mt.) | Tnmt (No.) |
|---------------------------------|-----------|--------------|-----------------|---------|----------------------------------|-------------------------------|------------|
|                                 | StairCase | Lift         | Lift Machine    | Parking | Resi.                            | (0q.iii.)                     |            |
| 15.09                           | 13.29     | 0.00         | 1.80            | 0.00    | 0.00                             | 0.00                          | 00         |
| 49.90                           | 6.84      | 1.80         | 0.00            | 0.00    | 41.26                            | 41.26                         | 00         |
| 64.57                           | 18.55     | 1.80         | 0.00            |         | 44.22                            | 44.22                         |            |
| 64.58                           | 11.72     | 1.80         | 0.00            | 0.00    | 51.06                            |                               | 02         |
|                                 | 7.08      | 1.80         | 0.00            | 45.08   | 11.70                            | 11.70                         | 01         |
| 259.80                          | 57.48     | 7.20         | 1.80            | 45.08   | 148.24                           | 148.24                        | 04         |
| 1                               |           |              |                 |         |                                  |                               |            |
| 259.80                          | 57.48     | 7.20         | 1.80            | 45.08   | 148.24                           | 148.24                        | 04         |

| ano                                |           |             |                 |         |                                  |                   |            |
|------------------------------------|-----------|-------------|-----------------|---------|----------------------------------|-------------------|------------|
| Total Built<br>Up Area<br>(Sq.mt.) | D         | eductions ( | Area in Sq.mt.) |         | Proposed<br>FAR Area<br>(Sq.mt.) | Total FAR<br>Area | Tnmt (No.) |
| (Sq.m.)                            | StairCase | Lift        | Lift Machine    | Parking | Resi.                            | (Sq.mt.)          |            |
| 259.80                             | 57.48     | 7.20        | 1.80            | 45.08   | 148.24                           | 148.24            | 04         |
| 259.80                             | 57.48     | 7.20        | 1.80            | 45.08   | 148.24                           | 148.24            | 4.00       |
|                                    |           |             |                 |         |                                  |                   |            |