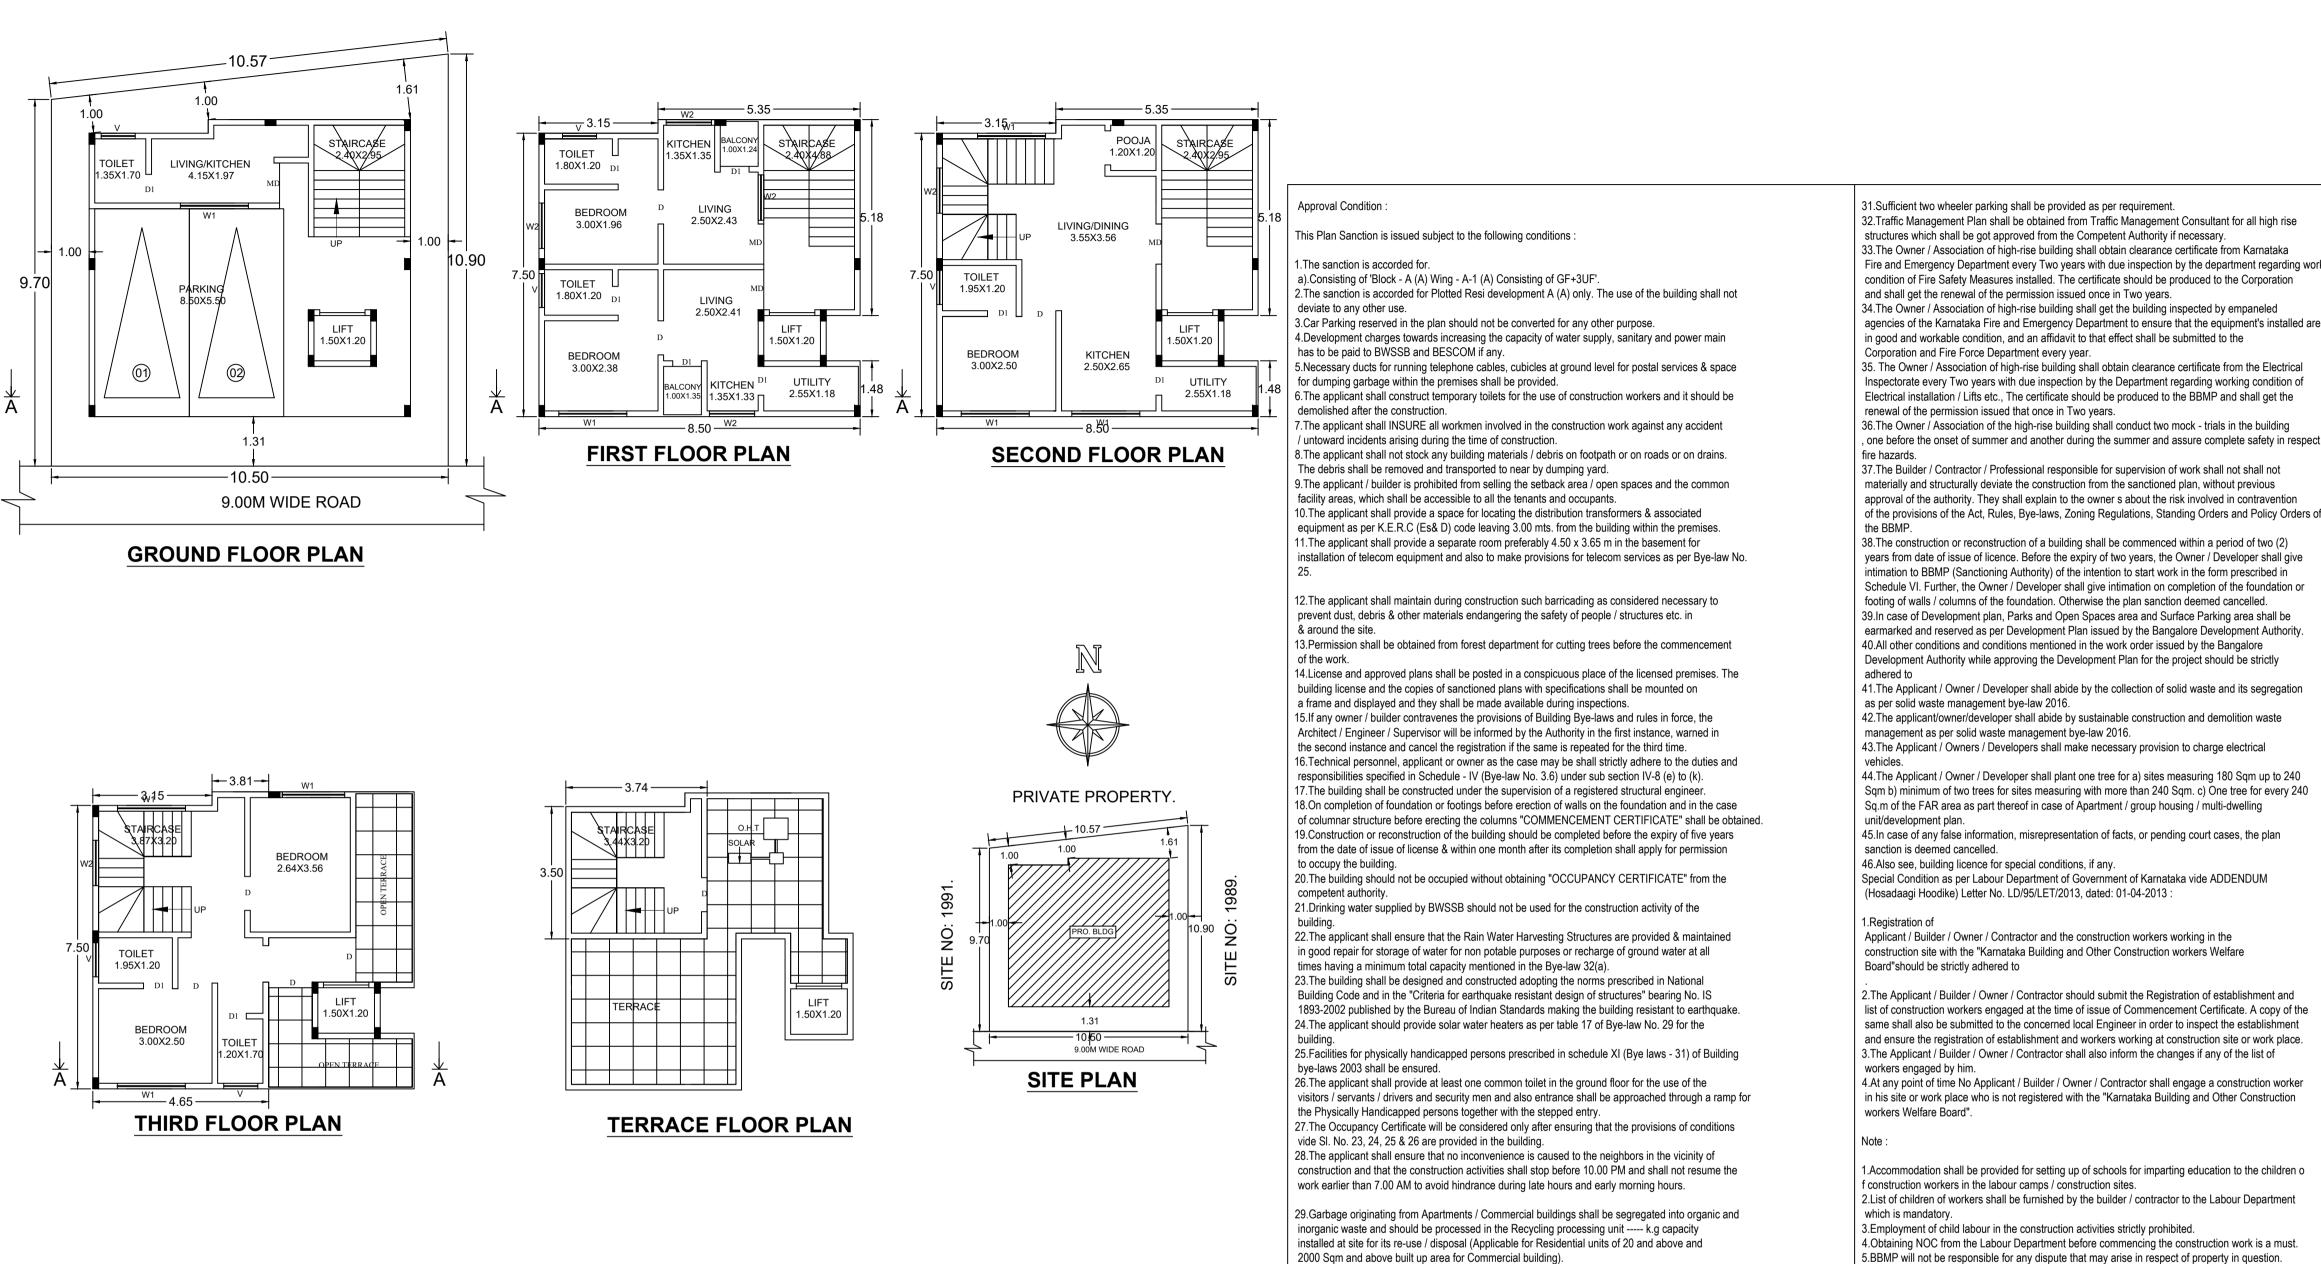

2000 Sqm and above built up area for Commercial building). 30. The structures with basement/s shall be designed for structural stability and safety to ensure for soil stabilization during the course of excavation for basement/s with safe design for retaining walls and super structure for the safety of the structure as well as neighboring property, public roads and footpaths, and besides ensuring safety of workman and general public by erecting safe barricades.